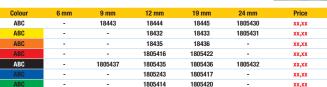

UL recognized to UL 969.

Temperature resistance: -18° to +120°C

ABC

ABC



| very rough<br>ents and | 5x20 |
|------------------------|------|
|                        |      |

#### DYMO® heat shrink tubing for Rhino™

Heat shrink tubing is a tack-free yet permanent polyolefin solution that allows you to identify and protect your wires and cables at the same time. The tubing is fire retardant and has a 3:1 shrink ratio. Meets the following standards MIL-M-8153, MIL-STD-202G, SAE-DTL-23053/5 (Class 1/3) & UL recognized to UL 224.





#### DYMO® vinyl tapes for Rhino™

Colored vinyl combines flexibility, a strong adhesive and high chemical resistance, making this label ideal for many applications where color is desired. UL recognized to UL 969. 

Temperature resistance: -40°C to 80°C







1734523



xx,xx

18482

18508DM0

18483

622289

# A Better Way to Label





DYMO® is committed into maximizing your efficiency, whilst investing into protecting the environment – one label at a time.

DYMO® has a dedicated team focused on ensuring compliance with government and country-specific regulations regarding product safety, sustainability, and environmental standards. We are committed to meet all legal requirements while also prioritizing environmental protection.









# FSC<sup>™</sup> certified products

DYMO® paper products are FSC™ Mix certified.

Meaning that these products are made of material from well-managed, FSC™-certified forests and other controlled sources.

Certicate: SGSCH-COC-041289



# Recycled Materials

DYMO® cardboard sleeve and box label packaging