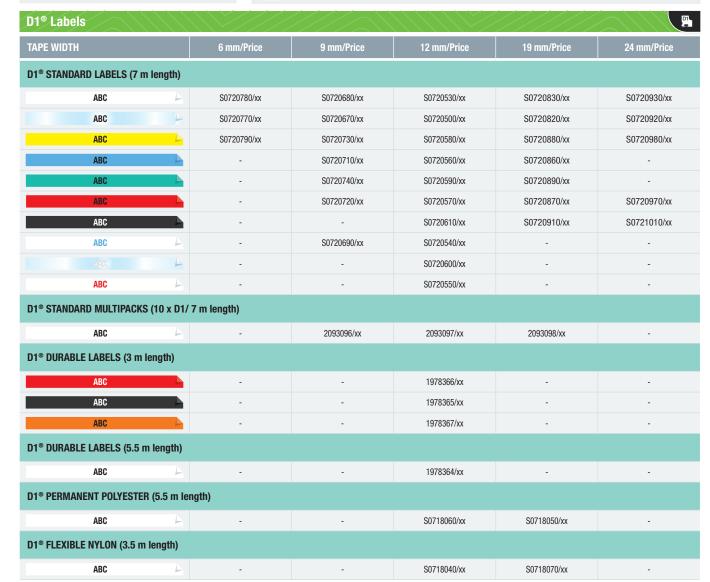

<sup>2</sup> years warranty +1 additional year upon registration on dymo.com

**DYMO** D1® Standard Labels For use with LabelManager™ series

and LabelWriter™ 450 Duo. For hundreds of tasks around

80%

#### **Easy-Peel Backing**

Quickly and easily remove label backing for trouble-free

#### D1® Durable Labels

Extra-strength labels resist tough conditions -UV- & sunlight, extreme temperatures, moisture, chemicals, and more. Ideal for both indoor and outdoor applications.

#### D1® Permanent Polyester Labels

Look the same as standard labels but offer a powerful, permanent adhesive for when you want a label to stay put indefinitely.

#### D1® Flexible Nylon Labels

For curved and/or heavily textured surfaces and flag-marking cables. Its permanent adhesive means it will stay put.