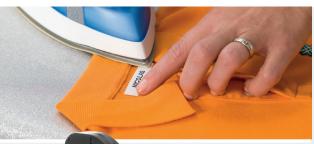

#### D1® Durable Labels

Extra-strength labels resist tough conditions -UV- & sunlight, extreme temperatures, moisture, chemicals, and more. Ideal for both indoor and outdoor applications.

#### D1® Permanent Polyester Labels

Look the same as standard labels but offer a powerful, permanent adhesive for when you want a label to stay put indefinitely.

#### D1® Flexible Nylon Labels

For curved and/or heavily textured surfaces and flag-marking cables. Its permanent adhesive means it will stay put.