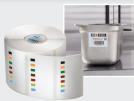

#### LW Paper labels: print one label or hundreds with ease.

- ▶ Direct thermal print technology provides clear text without messy, expensive ink or toner
- ▶ No sheet label jams, no layout hassle and no waste
- ▶ Available in a variety of sizes for mailing, shipping and specialty applications