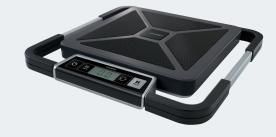

#### **DYMO** LabelWriter 550

Easy-to-use Ink-Free Label Printer for PC and Mac<sup>®</sup>

- New Automatic Label Recognition<sup>™</sup> see the size, type, and number of remaining labels at a glance
- $\bullet\,$  Direct thermal printing technology no expensive ink or toner required
- Prints up to 62 labels per minute
- Customize and print address, file folder, and barcode labels, name badges and more with DYMO® Connect for Desktop software
- Graphics are crystal clear, with 300 x 300 dpi