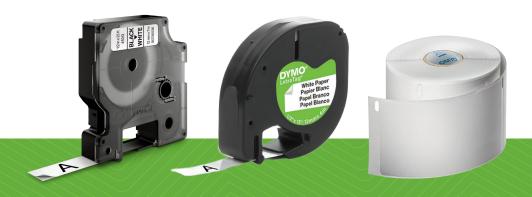

<sup>2</sup> years warranty +1 additional year upon registration on dymo.com

**DYMO** D1® Standard Labels For use with LabelManager™ series

and LabelWriter™ 450 Duo. For hundreds of tasks around

80%

#### D1® Durable Labels

Extra-strength labels resist tough conditions -UV- & sunlight, extreme temperatures, moisture, chemicals, and more. Ideal for both indoor and outdoor applications.

#### D1® Permanent Polyester Labels

Look the same as standard labels but offer a powerful, permanent adhesive for when you want a label to stay put indefinitely.

#### D1® Flexible Nylon Labels

For curved and/or heavily textured surfaces and flag-marking cables. Its permanent adhesive means it will stay put.