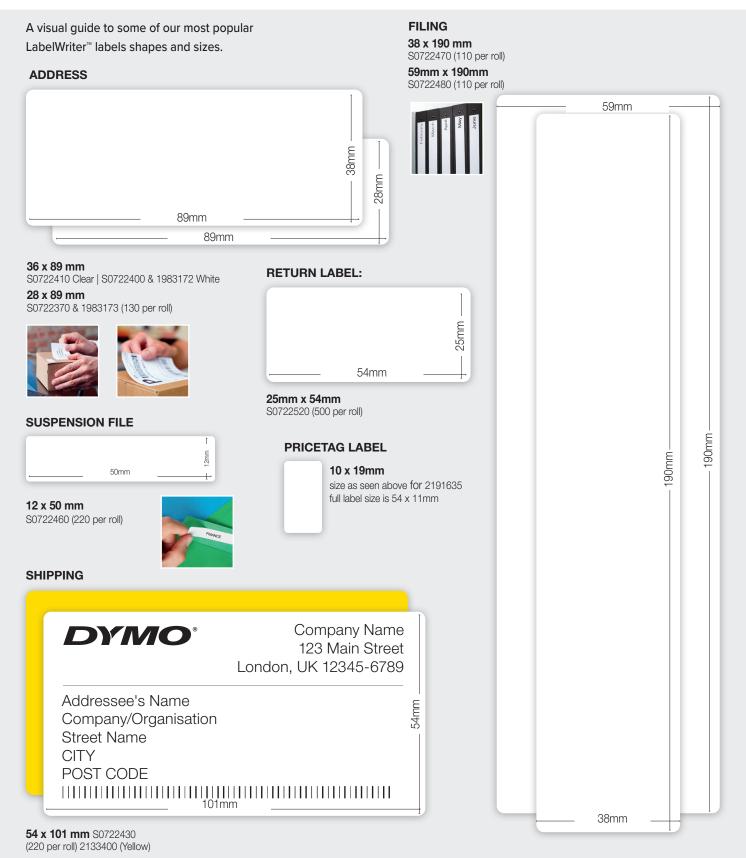

<sup>2</sup> years warranty +1 additional year upon registration on dymo.com

**DYMO** D1® Standard Labels For use with LabelManager™ series

and LabelWriter™ 450 Duo. For hundreds of tasks around

80%

#### **Easy-Peel Backing**

Quickly and easily remove label backing for trouble-free

#### D1® Durable Labels

Extra-strength labels resist tough conditions -UV- & sunlight, extreme temperatures, moisture, chemicals, and more. Ideal for both indoor and outdoor applications.

#### D1® Permanent Polyester Labels

Look the same as standard labels but offer a powerful, permanent adhesive for when you want a label to stay put indefinitely.

#### D1® Flexible Nylon Labels

For curved and/or heavily textured surfaces and flag-marking cables. Its permanent adhesive means it will stay put.