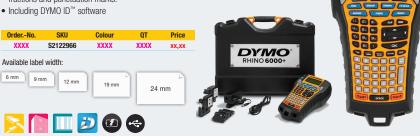

|             | Order-No.      | SKU      | Purchase Units               | QT  | Price |
|-------------|----------------|----------|------------------------------|-----|-------|
| 1.          | XXXX           | S0968960 | XXX                          | 1/1 | хх,хх |
| 2.          | XXXX           | 2091152  | XXX                          | 1/1 | xx,xx |
| Avai<br>6 n | ilable label w | idth:    | LabelManager<br>LabelManager |     |       |