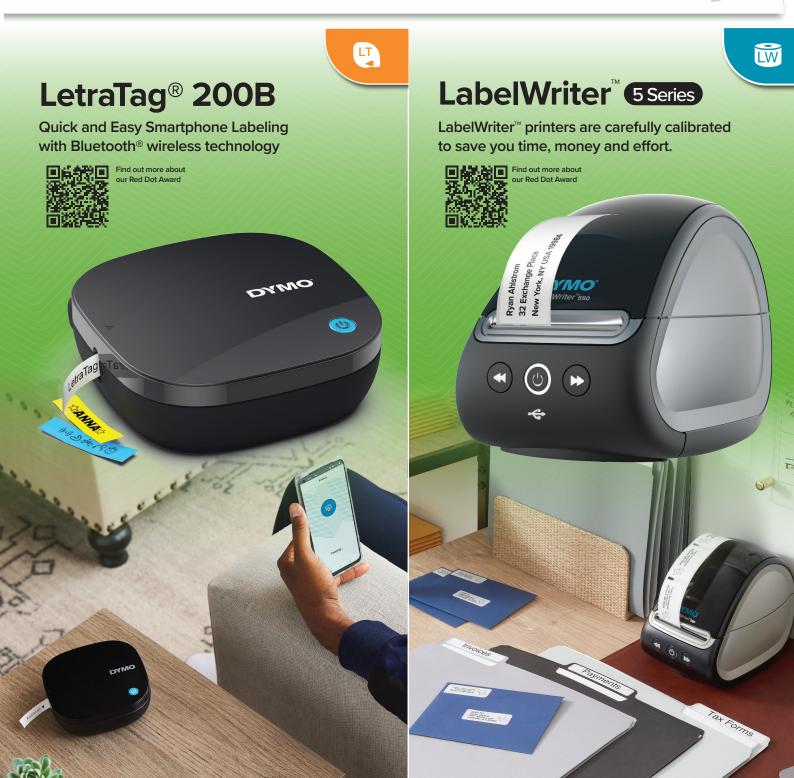

#### **DYMO** LabelWriter 550

Easy-to-use Ink-Free Label Printer for PC and Mac<sup>®</sup>

- New Automatic Label Recognition<sup>™</sup> see the size, type, and number of remaining labels at a glance
- $\bullet\,$  Direct thermal printing technology no expensive ink or toner required
- Prints up to 62 labels per minute
- Customize and print address, file folder, and barcode labels, name badges and more with DYMO® Connect for Desktop software
- Graphics are crystal clear, with 300 x 300 dpi

#### DYMO LabelWriter 550 Turbo

High-Speed PC/Mac® Label Printer with LAN connection

- New Automatic Label Recognition<sup>™</sup>- see the size, type,
- and number of remaining labels at a glance
   High-speed up to 45% faster than the LabelWriter™ 550 model, printing up to 90 labels per minute
- · LAN network connectivity allows you to connect to one
- machine and share amongst many
   Customize and print address, file folder, and barcode labels, name badges and more with DYMO® Connect for Desktop software
- · Graphics are crystal clear, with 300 x 300 dpi