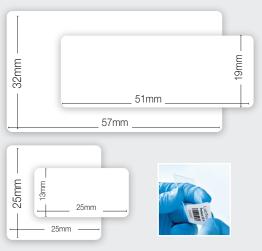

-------|-----------|----------------------------|----------|--|
|             | 2209408   | DY LW PRINT HEAD CLEAN KIT |          |  |
| SES         | 2209376   | DY LW SPOOL                |          |  |
| ACCESSORIES | 2209412   | LABELWRITER POWER CORD UK  | <b>*</b> |  |
| ACC         | 2209401   | SAS LW ADAPTER ASSY        |          |  |
|             | 2209379   | USB CABLE FOR LABELWRITERS |          |  |



















#### **EXTRA LARGE SHIPPING**



For use with LabelWriter™ 4XL/5XL only 104 x 159 mm S0904980 (220 per roll)

Available as LW Durable (Plastic)

2112287



#### **HIGH CAPACITY SHIPPING**



For use with LabelWriter™ 4XL/5XL only 102 x 59 mm S0947420 (575 per roll)



Receipt Paper Labels 57mm x 91m

2191636 (Continuous Paper)









#### **MULTI-PURPOSE**



**32 x 57 mm** S0722540 (1000 per roll) Removable

**19 x 51 mm** S0722550 (500 per roll)

**25 x 25 mm** S0929120 (750 per roll)

**13 x 25 mm** S0722530 (1000 per roll)

#### APPOINTMENT / NAME BADGE



**41 X 89 mm** S0722560 (300 per roll) **51 x 89 mm** S0929100 (300 per roll)







190mm





89mm



#### DAY OF THE WEEK LABEL



54mm x 70mm 2187329



#### LARGE MULTI-PURPOSE



54 X 70 mm S0722440 (320 per roll)



For use with LabelWriter™ 4XL/5XL only

102 x 210 mm 2166659 (140 per roll)

#### HIGH CAPACITY SHIPPING

FROM NAME FROM PHONE FROM ADDRESS 1 FROM ADDRESS 2 FROM CITY, STATE, ZIP

WEIGHT LBS X OF TOTAL DWT: DWT:

SHIP TO: TO NAME TO PHONE TO ADDRESS 1 TO ADDRESS 2 TO ADDRESS 3

TO CITY, STATE, ZIP





**UPS NEXT DAY AIR** 

TRACKING # 1Z 071 5X1 01 9064 7079



ADDIT