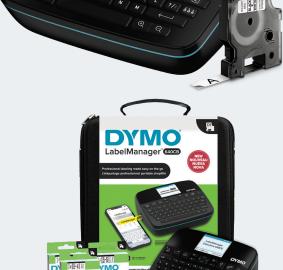

## **DYMO** LabelManager Executive 640CB

Portable & Rechargeable Label Maker with Dual Connectivity.

- Prints 6/9/12/19/24 mm
- Effortless portability with a rechargeable lithium-ion battery
- Large, high-resolution screen for unparalleled readability
- Dual connectivity via USB-C and Bluetooth® Low Energy technology, eliminating the need to pair devices
- 1. LabelManager<sup>™</sup> Executive 640CB
- 2. LabelManager™ Executive 640CB Kit Case