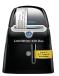

#### DYMO LabelWriter 550 Turbo

High-Speed PC/Mac® Label Printer with LAN connection

- New Automatic Label Recognition<sup>™</sup>- see the size, type,
- and number of remaining labels at a glance
   High-speed up to 45% faster than the LabelWriter™ 550 model, printing up to 90 labels per minute
- · LAN network connectivity allows you to connect to one
- machine and share amongst many
   Customize and print address, file folder, and barcode labels, name badges and more with DYMO® Connect for Desktop software
- · Graphics are crystal clear, with 300 x 300 dpi

| Order-No.   | SKU<br>2112723 | Purchase Units | QT<br>1/1 | Price xx,xx |
|-------------|----------------|----------------|-----------|-------------|
| 2).         |                |                |           |             |
| eddot winne | er 2023        |                |           | $\Box$      |
|             | 6              |                | 1234      | 156         |
|             |                |                |           |             |