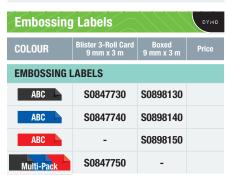

|                |

#### **DYMO** Embossing Labels

DYMO® 3D plastic embossing labels stick to any smooth, clean surface and are resistant to water, corrosion, abrasion and most chemicals. Whether you use them indoors or outdoors, you can count on them to last - and to stay in place.

#### Tab Cut

DYMO® embossing machines are equipped with a tab cut for easy removal of the plastic label liner

#### Water resistant

Withstands water, oils, greases and most milder solvents

#### UV resistant

Withstands exposure to sunlight without fading or peeling









(I)



#### **DYMO** LetraTag\* 100H

Handheld Personal Label Maker

- Large graphical display enables you to see text effects on screen before you print
- Prints 5 font sizes, 7 text styles and 8 box styles
- · 9-label memory
- · Auto-off power saver
- Easy-to-use navigation buttons for fast access to special features
- Prints on paper, plastic, metallic and iron-on LetraTag LT labels
- Uses 4 AA batteries (not included)

| OrderNo. | SKU     | Purchase Units |      | Price |
|----------|---------|----------------|------|-------|
| XXXX     | 2174576 | XXXX           | 1/16 | XX,XX |
|          |         |                |      |       |
|          |         |                |      |       |
|          |         |                |      |       |
| ı        | -       |                |