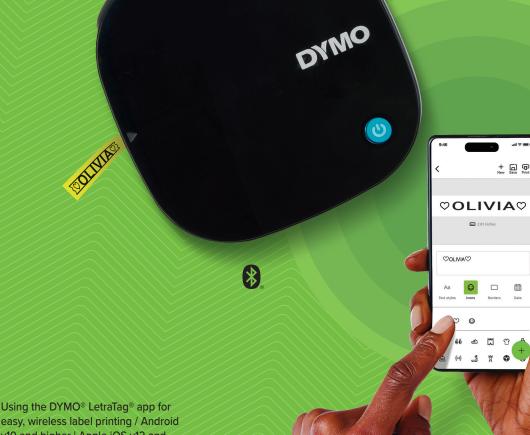

Product/Software Features:

Network

Rechargeable Battery

Software features:

PC compatibility via DYMO ID

DYMO LETRATAG iOS/Android compatibility via DYM0®

LetraTag® app

XXXX 2174612 XXX 1/1 2. XXXX S0721430 XXX 1/1