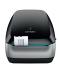

#### **DYMO** LabelWriter 550

Easy-to-use Ink-Free Label Printer for PC and Mac<sup>®</sup>

- New Automatic Label Recognition<sup>™</sup> see the size, type, and number of remaining labels at a glance
- $\bullet\,$  Direct thermal printing technology no expensive ink or toner required
- Prints up to 62 labels per minute
- Customize and print address, file folder, and barcode labels, name badges and more with DYMO® Connect for Desktop software
- Graphics are crystal clear, with 300 x 300 dpi

| Order-No.                 | SKU     | Purchase Units | QT           | Price   |
|---------------------------|---------|----------------|--------------|---------|
| XXXX                      | 2112722 | XXXX           | 1/1          | хх,хх   |
| 9),                       |         |                | Е            |         |
|                           |         |                | www.DYMO.com |         |
| ed <mark>dot</mark> winne | er 2023 |                | Ww.D         |         |
|                           |         |                | 火火           | NO.     |
|                           |         |                |              | ter*sss |
|                           |         |                |              | 00      |
|                           |         |                | *            | ტ ▶     |
|                           |         |                |              |         |