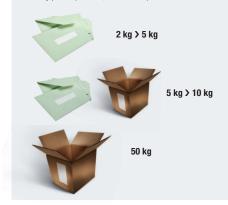

| S0721650/xx                  | -                                  | -                            |
| ABC        | -                          | -                            | \$0721730/xx                       | -                            |
| Multi-Pack | S0721800/xx                | S0721800/xx                  | S0721800/xx                        | -                            |







# **DYMO** Digital Postal and Shipping Scales

All postal and shipping scales are equipped with:

- 'Hold' feature locks weight display for ten seconds after item is removed - convenient when large package or envelope blocks view of display
- Tare function weigh items in a container minus weight of container
- Automatic shut-off when scale is not in use conserves battery power (3 x AAA, not included)



## **DYMO** Postal Scales

Calculate precise weights for envelopes and packages up to 2 kg

• Compact, accurate scales weigh envelopes and packages



#### **DYMO** Postal Scales

Calculate precise weights for envelopes and packages up to 5 kg

- Compact, accurate scales weigh envelopes and packages
- Works with Windows® 7 or later and Mac OS® v12



 $10_{kg}$ 

## **DYMO** USB Postal Scales

Our most versatile scales weigh envelopes and packages up to 10 kg

- Compact, accurate scales weigh envelopes and packages
- Works with Windows® 7 or later and Mac OS® v12 or later.





| OrderNo. | SKU      | Purchase Units |      | Price |
|----------|----------|----------------|------|-------|
| XXXX     | S0929010 | XXXX           | XXXX | xx,xx |

## **DYMO** USB Shipping Scales

Heavy-duty