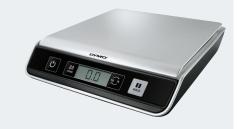

Do you need a special feature?

Mailing & Shipping

Easy-to-use label maker with fast-formating keys

**DYMO** LabelManager 160

- Prints 6/9/12 mm widths
- · Edit text easily with one touch fast-formatting keys for text size, bold, italic, underline/box and vertical text
- Type text quickly on the computer style keyboard with country specific layout
- 1. LabelManager™ 160
- 2. D1 adaptor