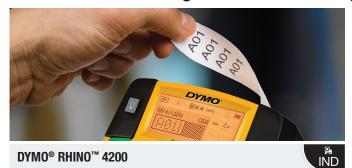

#### **DYMO** LabelManager 21003

All-purpose label maker with large graphical display

- Prints 6/9/12 mm widths
- · Graphical display shows exactly how your label will print
- · Computer style keyboard
- Multiple copies to print and storing 9 labels
- 1. LabelManager™ 210D+
- 2. LabelManager™ 210D+ Kit Case

| 8   | Order-No.      | SKU      | Purchase Units                                                                | QT        | Price    |
|-----|----------------|----------|-------------------------------------------------------------------------------|-----------|----------|
| 1.  | XXXX           | S0784440 | XXX                                                                           | 1/1       | хх,хх    |
| 2.  | XXXX           | 2094492  | XXX                                                                           | 1/1       | xx,xx    |
|     |                |          |                                                                               |           |          |
|     |                |          |                                                                               | $\supset$ | _        |
|     |                | 1        |                                                                               |           |          |
| Ava | ilable label w | ridth:   |                                                                               |           |          |
| 6 1 | mm -           |          | DYMO                                                                          |           | <b>P</b> |
|     | -              |          | LabelManager @                                                                |           |          |
| 9 1 | mm             | - 1      | Parathy John Rose<br>Physiologic for Survice<br>Education and Total Springers | - Same    |          |
|     |                |          | 555                                                                           |           |          |
| 12  | ? mm           |          | 27                                                                            |           |          |
| _   |                |          |                                                                               |           |          |
|     |                | i        |                                                                               |           | YMO      |
|     |                |          |                                                                               | (C) (c)   |          |
|     |                | 班(•9)    |                                                                               |           |          |
|     |                | DYMC     | O A                                                                           |           |          |
| F   |                | mo.      |                                                                               |           |          |
|     | 1-2-1-         | -        |                                                                               |           |          |