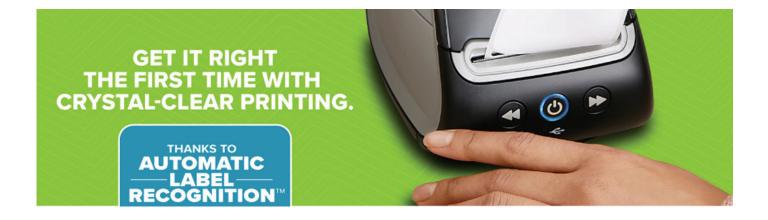

#### **DYMO** LabelWriter 550

Easy-to-use Ink-Free Label Printer for PC and Mac<sup>®</sup>

- New Automatic Label Recognition<sup>™</sup> see the size, type, and number of remaining labels at a glance
- $\bullet\,$  Direct thermal printing technology no expensive ink or toner required
- Prints up to 62 labels per minute
- Customize and print address, file folder, and barcode labels, name badges and more with DYMO® Connect for Desktop software
- Graphics are crystal clear, with 300 x 300 dpi

#### **Automatic Label Recognition**

**Label Printing Easier than Ever** 

Automatic Label Recognition recognizes and displays the label size, type, and number of labels remaining, eliminating frustration by ensuring labels never run out without notice.

Automatic Label Recognition is available only on the LabelWriter 550, 550 Turbo and 5XL.