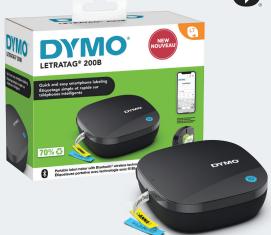

Newell Brands is under license. Other trademarks and trade names are those of their respective owners.

easy, wireless label printing / Android v10 and higher | Apple iOS v12 and





Smartphone not included

## **DYMO** LetraTag® 200B

#### Quick and Easy Smartphone labeling with Bluetooth® wireless technology

- The LetraTag® 200B is compact, lightweight, and battery operated\* making it easy to slide into your bag for easy use on the go.
- Easy organization with customizable labels that include 5 font sizes, 15 box styles, 100+ icons, the option to underline, create multiple lines of text, or insert a date.
- LetraTag® Connect app with access to 8 pre-saved templates for even easier label creation
- Bluetooth range: Up to approximately 10 meters/33 feet!

\*4 x AA - not included















Personalize your labels with font styles, borders, icons and more. Easily pair with the DYMO LetraTag® 200B label maker with Bluetooth® wireless technology to print and label in your home, classroom or workplace!





#### **DYMO** LetraTag<sup>®</sup> Labels

Created specifically for your DYMO® LetraTag® label maker, DYMO® LT labels are packaged in easy-to-load cassettes and feature an easy-peel backing for trouble-free application.

Choose from four materials:

Paper

Economical labels for indoor use (FSC<sup>TM</sup> certified)

Metallic

Tear-resistant, durable labels for indoor use

Plastic

Tear-resistant, durable and wipeable labels for indoor use

Machine-washable labels for use on clothing and fabrics







#### LetraTag® Labels

| COLOUR     | Paper/Price<br>12 mm x 4 m