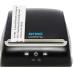

#### **DYMO** LabelWriter Wireless

Cable-free convenience and easy network sharing

- Built-in Wi-Fi® for cable-free labelling printing from Macs, PCs, smartphones, and tablets
- · Add a single LabelWriter Wireless to a network and bring label printing to everyone
- Direct thermal print technology eliminates the need for costly desktop printer ink or toner
- Free DYMO<sup>®</sup> Connect Software for PC/MAC and Mobile App for printing labels from a PC/MAC or Mobile device.

| Order-No. | SKU     | Purchase Units | QT    | Price |
|-----------|---------|----------------|-------|-------|
| XXXX      | 2000932 | XXXX           | 1/1   | хх,хх |
|           |         |                | DY MA |       |
|           |         | DYMO Connect   | 0     |       |