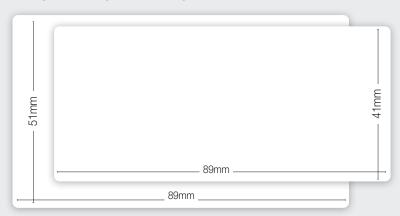

#### LabelWriter Features

| MODEL / FEATURE                                                                                | LabelWriter™ 550        | LabelWriter™ 550<br>Turbo | LabelWriter'''<br>Wireless | LabelWriter™ 450<br>Duo                                               | LabelWriter''' 450<br>Twin Turbo | LabelWriter™ 5XL          |
|------------------------------------------------------------------------------------------------|-------------------------|---------------------------|----------------------------|-----------------------------------------------------------------------|----------------------------------|---------------------------|
| Automatic Label Recognition™                                                                   | Yes                     | Yes                       | No                         | No                                                                    | No                               | Yes                       |
| Print Resolution (DPI)                                                                         | 300 x 300               | 300 x 300                 | 600 x 300                  | 600 x 300<br>D1: 180 dpi                                              | 600 x 300                        | 300 x 300                 |
| Printing System                                                                                | Direct Thermal          | Direct Thermal            | Direct Thermal             | Direct Thermal                                                        | Direct Thermal                   | Direct Thermal            |
| Print Speed (labels per minute)                                                                | 62                      | 90                        | 71                         | 71                                                                    | 71                               | 53                        |
| Maximum Print Width (mm)                                                                       | 56                      | 56                        | 56                         | 56                                                                    | 56                               | 106                       |
| Available Label Templates                                                                      | 100+                    | 100+                      | 100+                       | 100+                                                                  | 100+                             | 100+                      |
| Label Template Designer                                                                        | Yes                     | Yes                       | Yes                        | Yes                                                                   | Yes                              | Yes                       |
| Print texts, barcodes (20 types), images & pictures, date & time, serial numbers and much more | Yes                     | Yes                       | Yes                        | Yes                                                                   | Yes                              | Yes                       |
| Label Types & Sizes                                                                            | 27                      | 27                        | 27                         | 27 + 45 D1 Labels                                                     | 27                               | 31                        |
| Label Guides (keeps labels aligned)                                                            | Yes                     | Yes                       | Yes                        | No                                                                    | Yes                              | Yes                       |
| Sleep Mode (conserve energy)                                                                   | Yes                     | Yes                       | Yes                        | Yes                                                                   | Yes                              | Yes                       |
| Connectivity                                                                                   | -                       | LAN                       | Wi-FI                      | -                                                                     | -                                | LAN                       |
| Starter Labels Included                                                                        | 20 labels<br>89 x 36 mm | 20 labels<br>89 x 36 mm   | 20 labels<br>89 x 36 mm    | 20 labels, 89 x 36 mm<br>+ 24 mm x 3 m<br>D1 labels black on<br>white | 2 x 20 labels<br>89 x 36 mm      | 20 labels<br>104 x 159 mm |
| Size (WxDxH)                                                                                   | 127 x 187 x 134 mm      | 127 x 187 x 134 mm        | 127 x 204 x 124 mm         | 140 x 197 x 183 mm                                                    | 217 x 187 x 134 mm               | 178 x 187 x 134 mm        |
| Weight                                                                                         | 1,310 g                 | 1,310 g                   | 1,310 g                    | 1,360 g                                                               | 1,120 g                          | 2,100 g                   |
| Warranty Guarantee*                                                                            | 2+1 years               | 2+1 years                 | 2+1 years                  | 2+1 years                                                             | 2+1 years                        | 2+1 years                 |