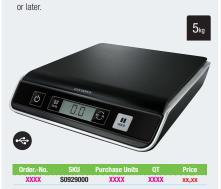

|             | Order-No.      | SKU      | Purchase Units               | QT  | Price |
|-------------|----------------|----------|------------------------------|-----|-------|
| 1.          | XXXX           | S0968960 | XXX                          | 1/1 | хх,хх |
| 2.          | XXXX           | 2091152  | XXX                          | 1/1 | xx,xx |
| Avai<br>6 n | ilable label w | idth:    | LabelManager<br>LabelManager |     |       |