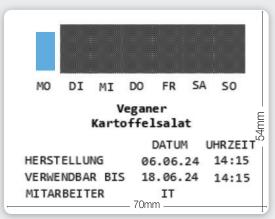

#### D1® Durable Labels

Extra-strength labels resist tough conditions -UV- & sunlight, extreme temperatures, moisture, chemicals, and more. Ideal for both indoor and outdoor applications.