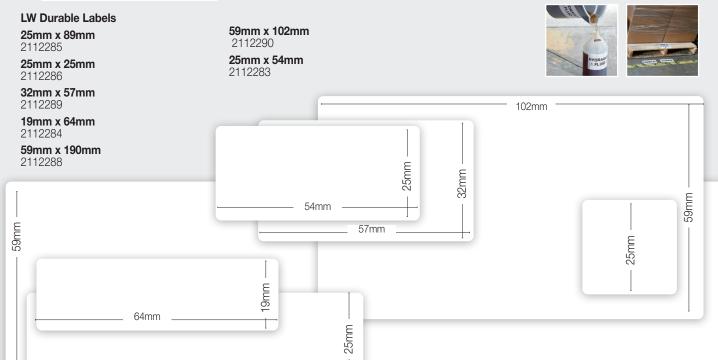

#### LabelWriter™ Labels

#### LW Paper labels: print one label or hundreds with ease.

- ▶ Direct thermal print technology provides clear text without messy, expensive ink or toner
- ▶ No sheet label jams, no layout hassle and no waste
- ▶ Available in a variety of sizes for mailing, shipping and specialty applications